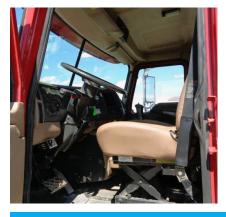

2004 Mack CV713 Stock# 4M010218 246,000 miles

Specifications/Condition: **Engine Make Mack** Engine Model AMI Engine HP 350 **Trans Make Mack** Trans Model T310 Suspension Type Camelback Front Tire Size 425 Rear Tire Size 11-22.5 Axle Configuration Tri-Axle Front Axle Capacity 18,000 Rear Axle Capacity 38,000 13,000 Steerable Drop axle Wheelbase 274" GVWR 56,000 Front Wheels Steel **Rear Wheels Steel** Trans Speed 10 **Engine Brake Yes** Frame Material Steel Fuel Type Diesel

## **2004 Mack Truck with Hiab XS 288 Grane** plus 45 yard Dump Bed we will install

۲

Additional Equipment: Cruise Control Air Conditioning Double Frame, 4250 Floats, 11-22.5 Budds, 275-22.5 Budds

Lift capacities: 7 fully hydraulic extensions will reach to 61' and there lift 2,028 lbs. At 8'2" lifts a whopping 20,713 lbs.