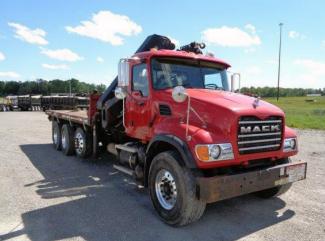

## **2004 Mack Truck with Hiab XS 288 Crane** plus 45 yard Dump Bed we will install

۲

**FINANCEABLE & DELIVERABLE Hurricane cleanup package** makes you money! Beautiful 2004 Mack truck featuring Hiab XS 288 Crane and 45 yard dump bed we will install. (If you prefer we can add a 5th wheel vs. dump bed since this truck has air brake controls for pulling a dump trailer)

2004 Mack CV713 Stock# 4M010218 246,000 miles

Specifications/Condition: **Engine Make Mack** Engine Model AMI Engine HP 350 **Trans Make Mack** Trans Model T310 Suspension Type Camelback Front Tire Size 425 Rear Tire Size 11-22.5 Axle Configuration Tri-Axle Front Axle Capacity 18,000 Rear Axle Capacity 38,000 13,000 Steerable Drop axle Wheelbase 274" GVWR 56,000 Front Wheels Steel **Rear Wheels Steel** Trans Speed 10 **Engine Brake Yes** Frame Material Steel Fuel Type Diesel

## **2004 Mack Truck with Hiab XS 288 Grane** plus 45 yard Dump Bed we will install

۲

Additional Equipment: Cruise Control Air Conditioning Double Frame, 4250 Floats, 11-22.5 Budds, 275-22.5 Budds

Lift capacities: 7 fully hydraulic extensions will reach to 61' and there lift 2,028 lbs. At 8'2" lifts a whopping 20,713 lbs.