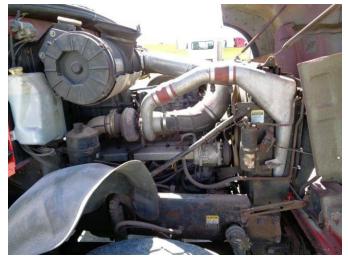

2004 Mack CV713 Stock# 4M010218 246,000 miles

Specifications/Condition: **Engine Make Mack** Engine Model AMI Engine HP 350 **Trans Make Mack** Trans Model T310 Suspension Type Camelback Front Tire Size 425 Rear Tire Size 11-22.5 Axle Configuration Tri-Axle Front Axle Capacity 18,000 Rear Axle Capacity 38,000 13,000 Steerable Drop axle Wheelbase 274" GVWR 56,000 Front Wheels Steel **Rear Wheels Steel** Trans Speed 10 **Engine Brake Yes** Frame Material Steel Fuel Type Diesel