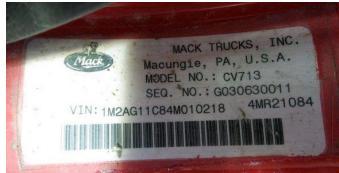

2004 Mack CV713 Stock# 4M010218 246,000 miles

Specifications/Condition: **Engine Make Mack** Engine Model AMI Engine HP 350 **Trans Make Mack** Trans Model T310 Suspension Type Camelback Front Tire Size 425 Rear Tire Size 11-22.5 Axle Configuration Tri-Axle Front Axle Capacity 18,000 Rear Axle Capacity 38,000 13,000 Steerable Drop axle Wheelbase 274" GVWR 56,000 Front Wheels Steel **Rear Wheels Steel** Trans Speed 10 **Engine Brake Yes** Frame Material Steel Fuel Type Diesel