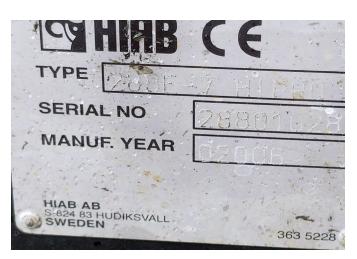

We will replace the 19 Ft. Flatbed with a 45 cubic yard dump bed, unless you opt for a 5th wheel to pull your own dump trailer.

To Hiab XS 288-7 Hi Pro Knuckleboom crane, we will add a rotating grapple for easy debris pickup.