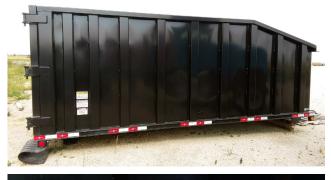

We will replace the 19 Ft. Flatbed with a 45 cubic yard dump bed, unless you opt for a 5th wheel to pull your own dump trailer.

To Hiab XS 288-7 Hi Pro Knuckleboom crane, we will add a rotating grapple for easy debris pickup.