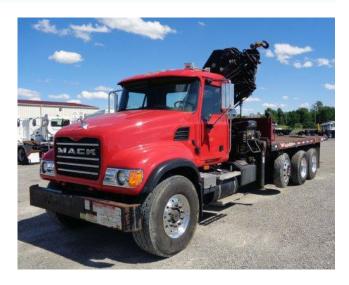

## **2004 Mack Truck with Hiab XS 288 Crane** plus 45 yard Dump Bed we will install

۲

**FINANCEABLE & DELIVERABLE Hurricane cleanup package** makes you money! Beautiful 2004 Mack truck featuring Hiab XS 288 Crane and 45 yard dump bed we will install. (If you prefer we can add a 5th wheel vs. dump bed since this truck has air brake controls for pulling a dump trailer)

2004 Mack CV713 Stock# 4M010218 246,000 miles

Specifications/Condition: **Engine Make Mack** Engine Model AMI Engine HP 350 **Trans Make Mack** Trans Model T310 Suspension Type Camelback Front Tire Size 425 Rear Tire Size 11-22.5 Axle Configuration Tri-Axle Front Axle Capacity 18,000 Rear Axle Capacity 38,000 13,000 Steerable Drop axle Wheelbase 274" GVWR 56,000 Front Wheels Steel **Rear Wheels Steel** Trans Speed 10 **Engine Brake Yes** Frame Material Steel Fuel Type Diesel

## **2004 Mack Truck with Hiab XS 288 Grane** plus 45 yard Dump Bed we will install

۲

Additional Equipment: Cruise Control Air Conditioning Double Frame, 4250 Floats, 11-22.5 Budds, 275-22.5 Budds

Lift capacities: 7 fully hydraulic extensions will reach to 61' and there lift 2,028 lbs. At 8'2" lifts a whopping 20,713 lbs.

We will replace the 19 Ft. Flatbed with a 45 cubic yard dump bed, unless you opt for a 5th wheel to pull your own dump trailer.

To Hiab XS 288-7 Hi Pro Knuckleboom crane, we will add a rotating grapple for easy debris pickup.