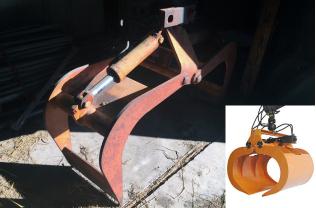

We will replace the 19 Ft. Flatbed with a 45 cubic yard dump bed, unless you opt for a 5th wheel to pull your own dump trailer.

To Hiab XS 288-7 Hi Pro Knuckleboom crane, we will add a rotating grapple for easy debris pickup.

## **2004 Mack Truck with Hiab XS 288 Crane** plus 45 yard Dump Bed we will install

۲

"Another of our crane/ grapple trucks shows concept- Mack will have its own dumping bed vs. pulling a separate trailer."