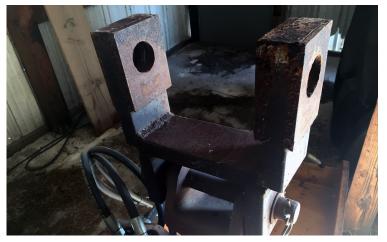

## **2004 Mack Truck with Hiab XS 288 Grane** plus 45 yard Dump Bed we will install

۲

Additional Equipment: Cruise Control Air Conditioning Double Frame, 4250 Floats, 11-22.5 Budds, 275-22.5 Budds

Lift capacities: 7 fully hydraulic extensions will reach to 61' and there lift 2,028 lbs. At 8'2" lifts a whopping 20,713 lbs.

We will replace the 19 Ft. Flatbed with a 45 cubic yard dump bed, unless you opt for a 5th wheel to pull your own dump trailer.

To Hiab XS 288-7 Hi Pro Knuckleboom crane, we will add a rotating grapple for easy debris pickup.