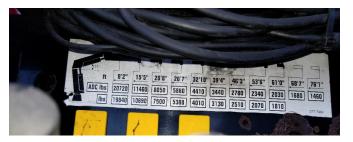

## **2004 Mack Truck with Hiab XS 288 Grane** plus 45 yard Dump Bed we will install

۲

Additional Equipment: Cruise Control Air Conditioning Double Frame, 4250 Floats, 11-22.5 Budds, 275-22.5 Budds

Lift capacities: 7 fully hydraulic extensions will reach to 61' and there lift 2,028 lbs. At 8'2" lifts a whopping 20,713 lbs.