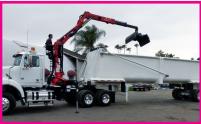

## **2004 Mack Truck with Hiab XS 288 Crane** plus 45 yard Dump Bed we will install

۲

"Another of our crane/ grapple trucks shows concept- Mack will have its own dumping bed vs. pulling a separate trailer."