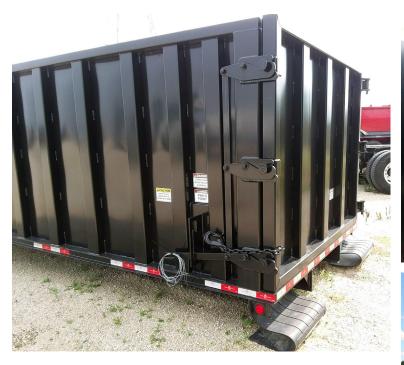

We will replace the 19 Ft. Flatbed with a 45 cubic yard dump bed, unless you opt for a 5th wheel to pull your own dump trailer.

To Hiab XS 288-7 Hi Pro Knuckleboom crane, we will add a rotating grapple for easy debris pickup.