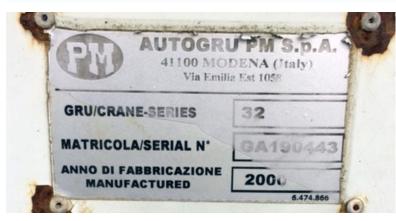

### **ROOFERS and CONCRETE FORMS:**

Perform roofing or forms-placing tasks by mounting this powerful crane on your truck.

2000 PM model 32024 crane.which can load trailers with trees with the heaviest root balls behind your truck, boom up roofing supplies, or place forms.

#### LIFTS:

With the jib: 1100 lb capacity at 66' 9", 7940 lbs capacity at 19'8". Without jib: 4850 lb capacity at 38'1", 18740 lb capacity at 10'2".