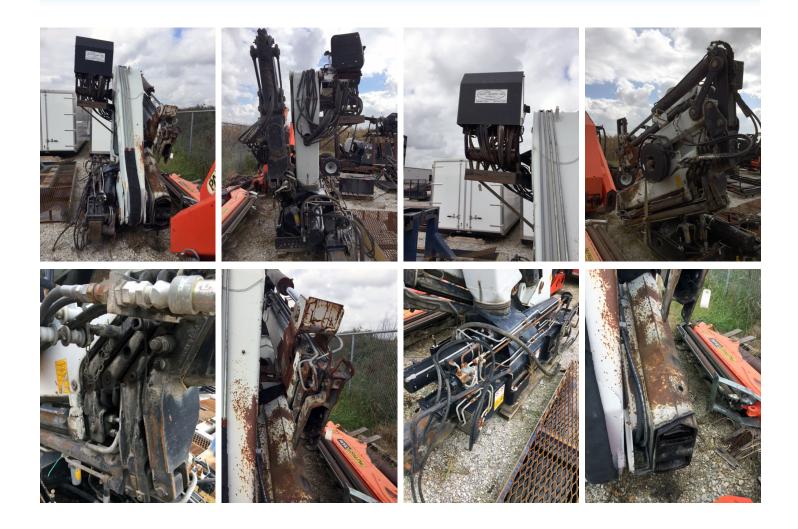

# **2000 PM 32 Unmounted Knuckleboom Crane** perfect for tree transplants, roofers, and concrete forms

Unmounted PM 32: a powerful tool that just needs a paint job to look like new, but priced affordably to get you going today!

### **ROOFERS and CONCRETE FORMS:**

Perform roofing or forms-placing tasks by mounting this powerful crane on your truck.

2000 PM model 32024 crane.which can load trailers with trees with the heaviest root balls behind your truck, boom up roofing supplies, or place forms.

#### LIFTS:

With the jib: 1100 lb capacity at 66' 9", 7940 lbs capacity at 19'8". Without jib: 4850 lb capacity at 38'1", 18740 lb capacity at 10'2".

#### CONTROLS:

Top seat and lower manual controls via six bank Walvoil valve. Four main extensions. Three extensions in jib. Hydraulic out and down outriggers.

Low Total Investment: \$27,000 USD, including delivery.