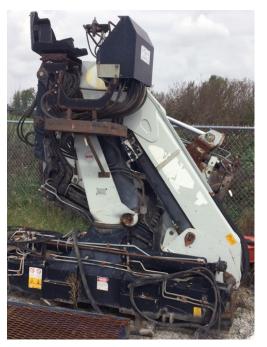

# **2000 PM 32 Unmounted Knuckleboom Crane** perfect for tree transplants, roofers, and concrete forms

Unmounted PM 32: a powerful tool that just needs a paint job to look like new, but priced affordably to get you going today!

### **ROOFERS and CONCRETE FORMS:**

Perform roofing or forms-placing tasks by mounting this powerful crane on your truck.

2000 PM model 32024 crane.which can load trailers with trees with the heaviest root balls behind your truck, boom up roofing supplies, or place forms.